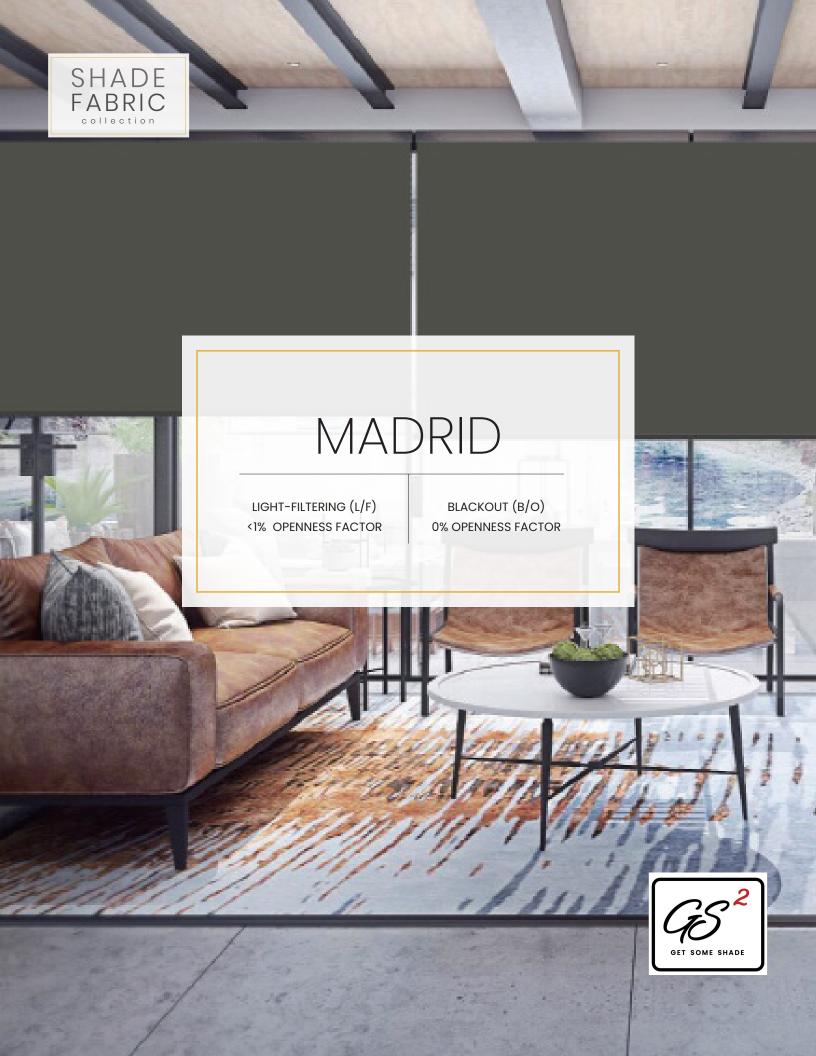

Madrid's color palette was thoughtfully curated to honor the warm, contemporary ambiance often found in quaint book and coffee shops or even a rustic modern estate. Its weave pattern is as timeless as its color offering.

<sup>\* (</sup>L/F) stands for light-filtering and (B/O) stands for blackout